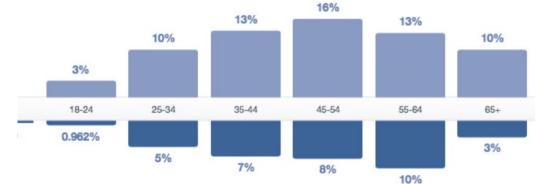

# TEXTure Magazine possesses a majority female to male readership ratio.

\*Facebook Analytics

The average age of our reader is between 35-64 with fringe ages on either end.

\*Facebook Analytics

A majority of our readership is from the local Annapolis area (59%), with Baltimore coming in second (17%).