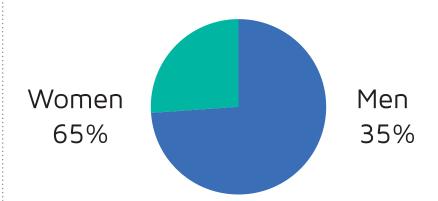

# TEXTure Magazine possesses a majority female to male readership ratio.

\*Facebook Analytics

The average age of our reader is between 35-64 with fringe ages on either end.

\*Facebook Analytics

A majority of our readership is from the local Annapolis area (59%), with Baltimore coming in second (17%).