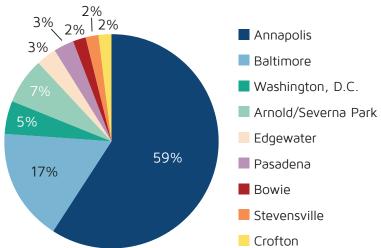

# TEXTure Magazine possesses a majority female to male readership ratio.

\*Facebook Analytics

The average age of our reader is between 35-64 with fringe ages on either end.

\*Facebook Analytics

A majority of our readership is from the local Annapolis area (59%), with Baltimore coming in second (17%).